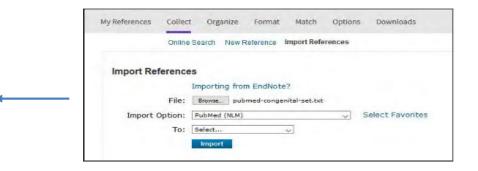

#### **Importing References:**

EndNote Online is capable of importing references saved in consistently tagged plain-text format. Below are set of instructions for importing from various databases.

#### **PUBMED:**

- 1. Search and select each reference needed. Select **Send To** in the top right.
- 2. Select Citation manager and choose Create File.
- 3. Select Save File (selected references are saved as .nbib files)
- 4. Within Endnote Web select Collect > Import References
- 5. Locate the saved file from step 3 and choose Import Option: PubMed (NLM) > Import

#### **MEDLINE:**

- 1. Search and select each reference needed. Select **Export** from the results menu bar.
- 2. Choose Endnote from the Export To menu and select Complete Reference. Click Export.
- 3. Select Save File( selected references are saved as .cgi files)
- 4. Within Endnote Online select Collect > Import References
- 1. Locate the saved file from step 3 and under Import Option: choose Medline OvidSP > Import

## CINAHL (one of the many EBSCO databases UofC subscribes to):

- 1. Search and then click Add to Folder (blue folder icon) for each reference needed.
- 2. Go to Folder from the top menu or the right hand column.
- 3. Select references for export and then choose Export.
- 4. Choose Direct Export in RIS Format. Select Save.
- 5. Within Endnote Online select **Collect > Import References**
- 6. Locate the saved file from step 4 and choose Import Option: RefMan RIS > Import

#### **GOOGLE SCHOLAR:**

- 1. In Google Scholar, first go to Settings > under Bibliography Manager, choose Show links to import citation into > choose Refman > click Save
- 2. Go back to Google Scholar search page > select a reference by clicking Import into Refman
- 3. Select Save File (selected reference is saved as .ris file)
- 4. Within Endnote Online select Collect > Import References
- 5. Locate the saved file from step 3 and choose Import Option: RefMan RIS > Import
- Import multiple references by clicking on the star icon at the bottom of each reference. A gmail account is required to do this. After selecting references, go to the My Library icon > choose Import Option: RefMan RIS > Import