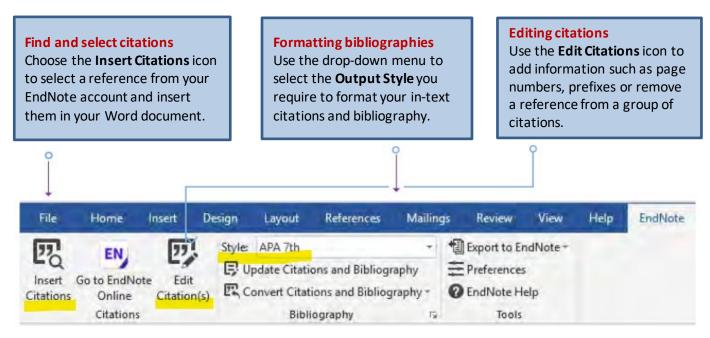

#### Use Cite-While-You-Write:

Download the **Cite-While-You-Write** plug-in to insert references and format citations and bibliographies automatically when working with documents in MS Word.

Download the **Cite-While-You-Write** plug-in according to your system requirements. **Note**: If you are an Endnote desktop user, <u>do not</u> install the plug-in as it is automatically installed.

| My References | Collect      | Organize                                  | Format      | Match       | Options      | Downloads                             |
|---------------|--------------|-------------------------------------------|-------------|-------------|--------------|---------------------------------------|
| Cite W        | hile You V   | Vrite™                                    |             |             |              |                                       |
| Find ou       | ut why End   | Note is the i                             | ndustry lea | ader in bib | liographic f | ormatting.                            |
|               |              | ented* Cite<br>automatica                 |             |             |              | eferences, and format cit<br>in Word. |
| See In        | stallation I | nstructions a                             | and Systen  | n Requirer  | ments.       |                                       |
|               | Download     | l Windows w<br>l Windows N<br>l Macintosh |             |             |              | n                                     |

Within Word go to the **EndNote tab** > go to **Preferences** > **Application** tab > select **Endnote Online.** You may be prompted to enter your Endnote Online **login** 