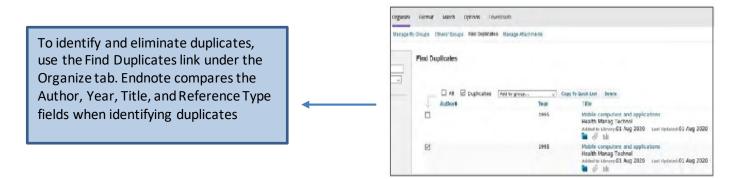

### Organize and Share your references:

#### **Create Groups**

Organize references in a way that works for you. Select the references you want to group. Click on **Add Group** from the drop-down menu and select **New Group**. Give it a name and click OK.

# Share references with other EndNote Online users

Use the **Manage My Groups** link under the Organize tab. Click the **Manage Sharing** button next to the group you'd like to share. Enter the email addresses of the people with whom you'd like to share. Choose whether to give your colleagues **Read-only** access, **or Read & Write** access. Click Apply.